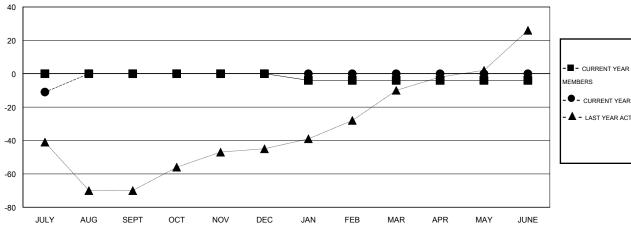

#### GOALS AND ACTUAL MEMBERS CUMULATIVE

| -■-  | CURRENT | YEAR | GOALS | FOR NEW |
|------|---------|------|-------|---------|
| MEMB | ERS     |      |       |         |

- CURRENT YEAR ACTUAL MEMBERS

- LAST YEAR ACTUAL MEMBERS

| DROPPED CLUBS: 0 |    |
|------------------|----|
| DROPPED MEMBERS  |    |
| DECEASED         | 1  |
| CLUB CANCELLED   | 0  |
| OTHER            | 23 |
| TOTAL            | 24 |